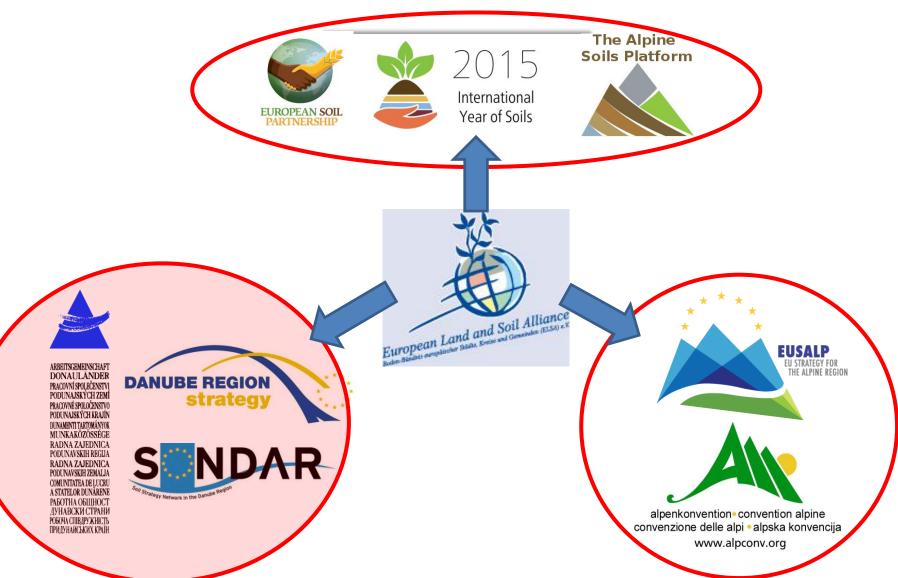

## **Partnerships**

- National Contact Points (Lower Austria, Upper Austria, CZ, SK, HU)
  - SONDAR Soil Strategy Network in the Danube Region, included
- > ENSA European Network on Soil Awareness
- European Environmental Bureau <a></a>
- Joint Research Center JRC/Ispra
- > Alpine Soil Partnership
- Bündnis Flächensparen Bayern
- Bundesverband Boden
- Climate Alliance
- **>** .....