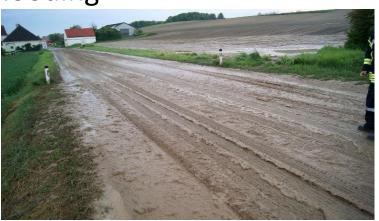

#### **Soil Risks**

- > Erosion
- > Loss of organic matter
- > Local and diffuse contamination
- > Soil sealing
- > Compaction
- > Loss of biodiversity
- > Salinization
- ➤ Land slides, flooding