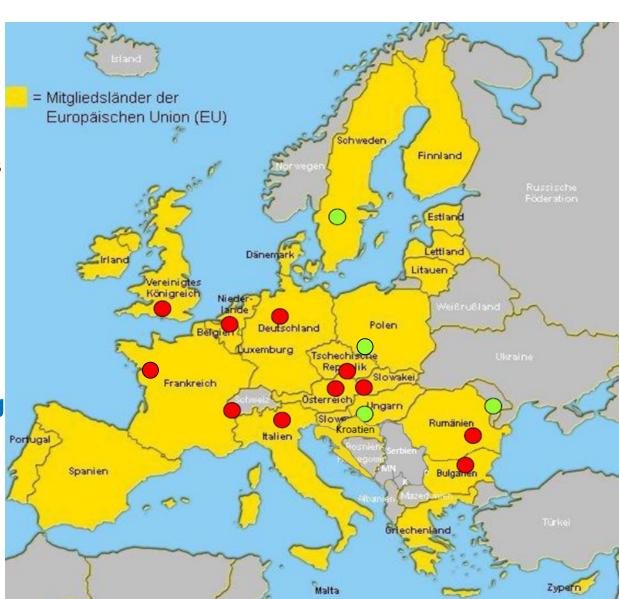

#### **ELSA** actually includes

- > about 250 members
- in 11 European countries: UK, NL, D, CH, I, A, CZ, SK, RU, BG, F
- more than 8 Mio. people in total

#### **ELSA** members

- 11 countries with members
- first contacts (4 countries)

www.soil-alliance.org www.bodenbuendnis.org