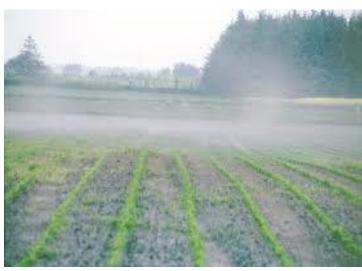

#### **Soil Risks**

- > Erosion
- > Loss of organic matter
- > Local and diffuse contamination
- > Soil sealing
- > Compaction
- > Loss of biodiversity
- > Salinization
- ➤ Land slides, flooding